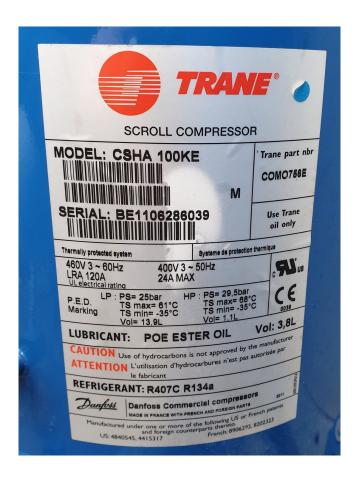

### **Trane CSHA 100KE**

## **Specifications**

| Hersteller        | Trane          |
|-------------------|----------------|
| Тур               | CSHA 100KE     |
| Kältemittel       | Freon          |
| kW at +10°C/+40°C | 38,0           |
| kW at 0°C/+40°C   | 25,9           |
| kW at -5ºC/+40ºC  | 20,9           |
| kW at -10°C/+40°C | 16,7           |
| kW at -20°C/+40°C | 10,0           |
| Schauglass        | ✓              |
| m3 / h            | 29,0           |
| Gewicht in kg.    | 78             |
| Größe             | 254x254x586 mm |
| Stock             | 1              |

#### **Used Trane CSHA 100KE**

Used Trane CSHA 100KE, same as Performer SM125S4Q. Build in 2011. \*Why choose for HOSBV? Were not only the largest used refrigeration specialist in Europe, but also, we deliver all equipment including an extensive test, warranty and industrial cleaning. \*Optional we can also perform a new paint job and arrange the logistics.